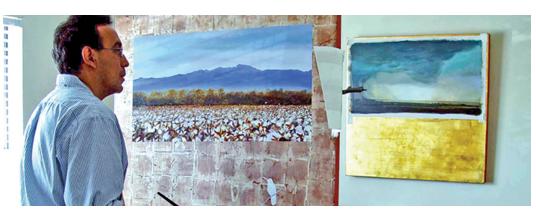

### MEET LEAD DRAWING, PAINTING AND PRINTMAKING INSTRUCTOR, AGUSTIN VARGAS.

As an artist and architect, Agustín's fascination with ancient techniques, such as silver point, and gold leaf, watercolor, egg tempera, oil and acrylic are found in all his work. His artwork is in numerous private and corporate collections in the U.S, Mexico, and Italy.

Agustín has taught architecture and plastic arts at both the University of México City and the University of Juarez, México and has privately instructed students at his private studio since 1985.

As the Lead Instructor of Drawing, Painting and Printmaking at Mesa Arts Center, Agustín shares his knowledge of techniques and composition with his students.