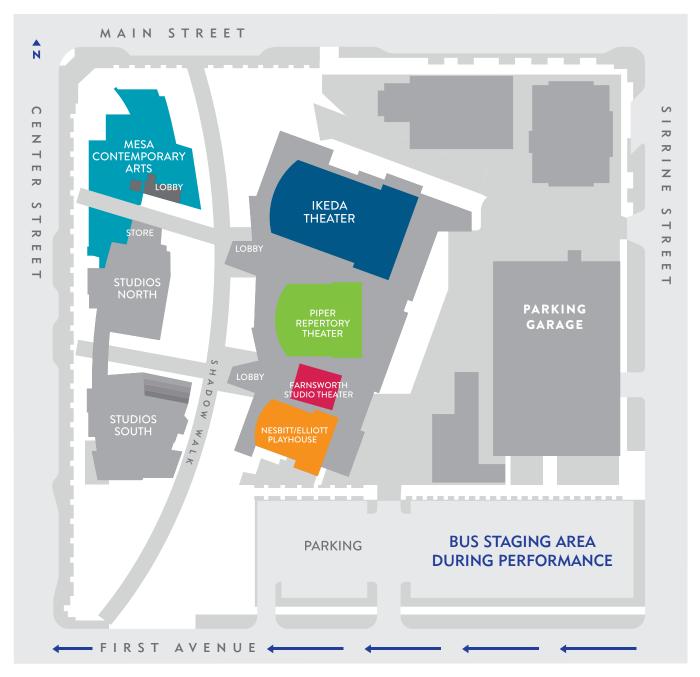

### **BUS PARKING MAP**

## STEPS TO UNLOAD

- 1 Enter the drop off area by coming in westbound on 1st Avenue.
- 2 Pull up to the curb marked with cones and wait until notified to unload passengers.
- 3 Await parking direction from MAC security

## STEPS TO PICK UP

- 1 Passengers will exit the theater and meet buses in the bus staging area.
- Wait for clearance to depart.

### Reminders:

Allow plenty of time for unloading and unexpected delays.

For questions regarding parking/security please call: 480-644-6630.